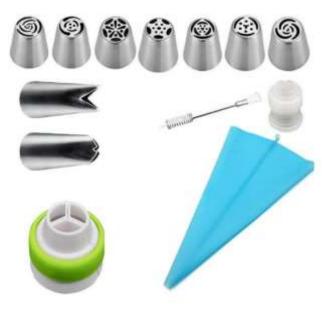

#### **PACKAGE CONTENTS**

- Bag
- 7 × nozzle (12 in the 27-piece set)
- 2 × attachment
- Cleaning brush
- 10 × additional bag (only in the 27-piece set)

#### **TECHNICAL SPECIFICATIONS**

• Material: silicone, metal, plastic