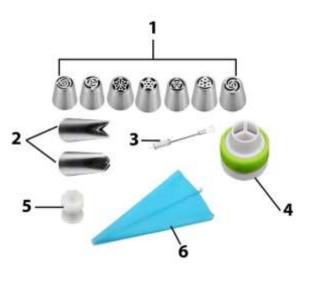

#### **COMPONENTS**

- 1. Floral nozzles
- 2. Decorative nozzles
- 3. Cleaning brush
- 4. Three-way attachment
- 5. Decorative nozzle attachment
- 6. Bag